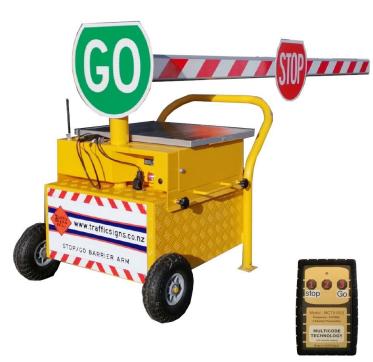

## STOP/GO CONTROL ARM FOR OPERATION INSIDE TEMPORARY WORKZONE AREAS

## **FEATURES INCLUDE:**

- Signs with "GO" / "STOP"
- Hardware is designed so that each part can be easily removed and replaced
- Total weight 135kg
- Power Supply 12 VDC
- Aluminium AIMg3, powder coated, resistant to aggressive atmosphere and permanent presence of dust, rain and/or snow
- Simple remote for operation
- Two Year Warranty T&C's apply
- Sign Size 450x390
- Total Height 2m Front covered with retroreflective foil Avery class II
- Opening from the front side for service purposes
- Easy to assemble