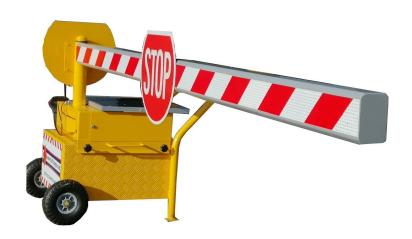

## STOP/GO CONTROL ARM FOR OPERATION INSIDE TEMPORARY WORKZONE AREAS

## **FEATURES INCLUDE:**

- Signs with "GO" / "STOP"
- Hardware is designed so that each part can be easily removed and replaced
- Total weight 135kg
- Power Supply 12 VDC
- Aluminium AIMg3, powder coated, resistant to aggressive atmosphere and permanent presence of dust, rain and/or snow
- Simple remote for operation
- Two Year Warranty T&C's apply
- Sign Size 450x390
- Total Height 2m Front covered with retroreflective foil Avery class II
- Opening from the front side for service purposes
- Easy to assemble