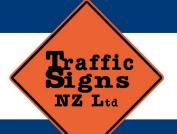

## SPEED RADAR FEEDBACK UNIT FOR OPERATION IN TEMPORARY WORKZONE AREAS

Developed to provide drivers with feedback of their travelling speed throughout work zone areas.

### FEATURES INCLUDE:

- Provided with a 50 watt solar system for easy battery charging
- Tablet controlled software application via Wi Fi for easy set up and speed setting changes
- Software has a data log for unit recordings
- Three function modes with three different speed threshold settings
- 24 Mth warranty T&C apply
- Sign Size 800 x 1150
- Total Height 2.1m