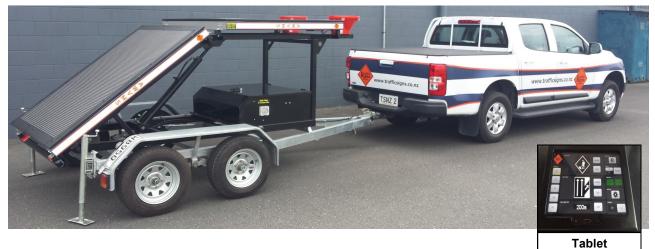

### ADVANCE WARNING VARIABLE MESSAGE TRAILER UNIT NZTA CoPTTM Compliant

- Maximum running time is 45 hours at full pixels before recharging is required
- Normal battery operating specifications are 3 x 12 volt Deep Cell Gel batteries
- Unit is controlled by on-board tablet with 87 pre-programmed graphic/text sequences and five favourite tabs for simple efficient use
- All panels have auto and manual light sensors for changing light conditions
- Unit stands 3.65m once fully erected
- Vehicle mount, trailer mount or unit mount options available
- 3 legged support system for stand alone option
- Vehicle can be wired with specialised plug (as supplied) to assist with charging the batteries

QUALITY TRAFFIC SIGNS & ACCESSORIES AT COMPETITIVE PRICES CONTACT US NOW FOR A QUOTATION

Telarc. Registered