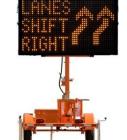

### ADVANCE WARNING VARIABLE MESSAGE TRAILER UNIT NZTA CoPTTM Compliant

- Maximum running time is 45 hours at full pixels before recharging is required
- Normal battery operating specifications are 3 x 12 volt Deep Cell Gel batteries
- Unit is controlled by on-board tablet with 87 pre-programmed graphic/text sequences and five favourite tabs for simple efficient use
- All panels have auto and manual light sensors for changing light conditions
- Unit stands 3.65m once fully erected
- Vehicle mount, trailer mount or unit mount options available
- 3 legged support system for stand alone option
- Vehicle can be wired with specialised plug (as supplied) to assist with charging the batteries