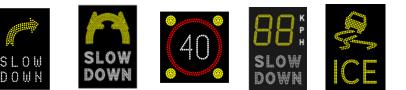

## MINI MATRIX VMS UNIT FOR OPERATION IN TEMPORARY WORKZONE AREAS

#### **FEATURES INCLUDE:**

- Provided with a solar system for easy battery charging
- Tablet controlled software application via WiFi for easy set up and speed setting changes
- Software has a data log for unit recordings
- Three function modes with three different speed threshold settings
- 24 Mth warranty T&C apply
- Sign Size 800 x 1150
- Total Height 2.1m