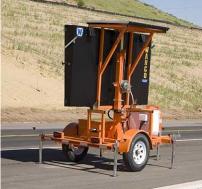

### MINI MATRIX VMS TRAILER

The Mini Matrix message sign is a compact version of the full-size sign. About 30% smaller (717kg), the mini trailer is highly maneuverable and easy to use.

### FEATURES INCLUDE

- Quality USA manufacturing
- Large range of accessories including:
  - o speed radar
  - video surveillance
  - A Remote connection
  - ITS safety
- 3 lines of 8 characters
- Default font 34.2cm, 5x7 pixels per character
- Sign size 2.44 x 1.4m
- Simple to use winch
- ♦ 360° rotation of board
- Easy set up and control
- Easy maneuverability
- Batteries rechargeable by either solar power or mains power