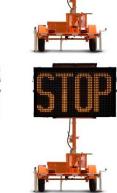

### ADVANCE WARNING VARIABLE MESSAGE TRAILER UNIT NZTA CoPTTM Compliant

- Maximum running time is 45 hours at full pixels before recharging is required
- Normal battery operating specifications are 3 x 12 volt Deep Cell Gel batteries
- Unit is controlled by on-board tablet with 87 pre-programmed graphic/text sequences and five favourite tabs for simple efficient use
- All panels have auto and manual light sensors for changing light conditions
- Unit stands 3.65m once fully erected
- Vehicle mount, trailer mount or unit mount options available
- 3 legged support system for stand alone option
- Vehicle can be wired with specialised plug (as supplied) to assist with charging the batteries