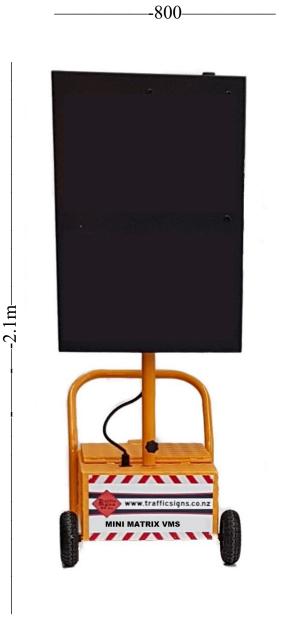

# MINI MATRIX VMS UNIT

11 Boeing Place, Mount Maunganui 3116 Ph: 07 575 0505 2/11 March Place, Belfast, Christchurch 8051 Ph: 03 323 7507 Email: admin@trafficsigns.co.nz www.trafficsigns.co.nz PO Box 4366, Mount Maunganui South 3149

## MINI MATRIX VMS UNIT FOR OPERATION IN TEMPORARY WORKZONE AREAS

#### **FEATURES INCLUDE:**

- Provided with a solar system for easy battery charging
- Tablet controlled software application via WiFi for easy set up and speed setting changes
- Software has a data log for unit recordings
- Three function modes with three different speed threshold settings
- 24 Mth warranty T&C apply
- Sign Size 800 x 1150
- Total Height 2.1m

 $2.1 \mathrm{m}$ 

1150-