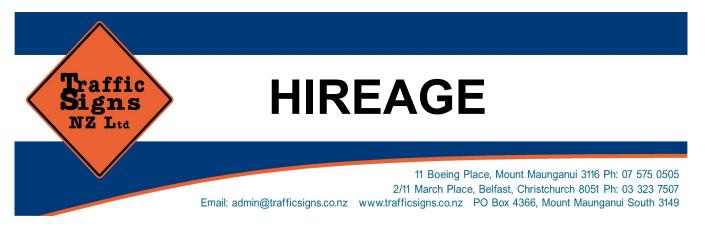

### Smart Switch Vehicle Activated Traffic Lights NZTA Compliant, Tested & Approved-AS4191-1994

#### FEATURES INCLUDE:

- Battery power supply with **Solar** recharging system
- Easy to use tablet application for controlling sign via Wi-Fi with range up to 100m.
- Two way lights system for temporary road work or other occupation of road.
- Wireless or cable connection between lights on both approaches.
- Green to green protection.
- Red light fail monitoring.
- All lights fail monitoring.
- Wireless Master Slave communication between two lights, up to 2000m.
- Wireless remote control for manual controlling, range up to 500m.

### **CONTROLLING THE SYSTEM:**

System can be controlled directly over interface on Master unit, remotely via wireless remote control or via tablet Traffic Light application.

System consists of three signal lights (red, yellow and green lamp), supplied with solar panels and batteries, vehicle detector, remote control and tablet with Traffic Light Console.

The Master and slave units communicate via radio on 2,4GHz. Remote control communicates with the Master via radio on 2.4GHz.

There is a Wi-Fi access point established within Master unit. It is used for the tablet to communicate with the system.